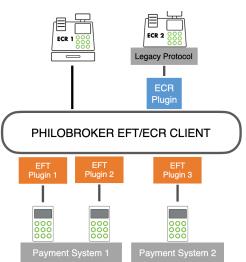

The solution consists of a general-purpose Client application which is intended to be installed on the Point of Sale/ECR register terminal. The PHILO EFT Client contains a native set of Rest Web Services interface for communicating with the ECR/POS system and a plugin manager that enables connecting various EFT terminal specific custom plugins.

A custom plugin can be created for each specific EFT Terminal while POS/ECR applications can either adapt to the client or in case this is not feasible, purpose-made ECR plugin can be developed to adapt the PHILO Client to the specific POS/ECR legacy protocol.

The outcome is a solution that can serve any environment protecting investments and reducing risks direct integrations with critical POS/ECR systems - Retailers with single type or multiple Point of Sale/ECR can leverage either a single EFT Terminal across the board or multiple EFT Terminals or even multiple Payment Providers can co-exist within the same organisation.